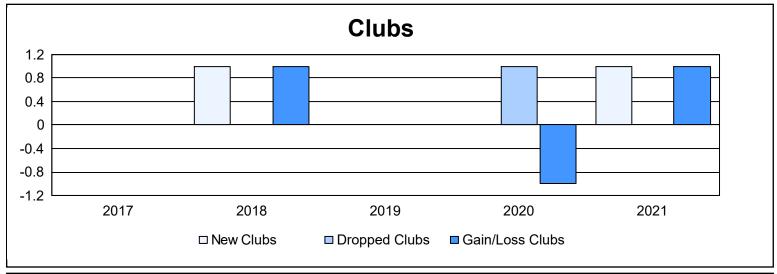

District 103 C

As of June 2021 Cumulative

| Year      | New<br>Clubs | Dropped<br>Clubs | Gain/<br>Loss<br>Clubs | New<br>Members | Charter<br>Members | Reinstate<br>Members | Transfer<br>Members | Total<br>Member<br>Added | Total<br>Members<br>Dropped | Gain/<br>Loss<br>Members |
|-----------|--------------|------------------|------------------------|----------------|--------------------|----------------------|---------------------|--------------------------|-----------------------------|--------------------------|
| 2016-2017 | 0            | 0                | 0                      | 122            | 1                  | 5                    | 7                   | 135                      | 139                         | -4                       |
| 2017-2018 | 1            | 0                | 1                      | 139            | 20                 | 7                    | 14                  | 180                      | 198                         | -18                      |
| 2018-2019 | 0            | 0                | 0                      | 114            | 0                  | 5                    | 15                  | 134                      | 174                         | -40                      |
| 2019-2020 | 0            | 1                | -1                     | 86             | 0                  | 1                    | 12                  | 99                       | 141                         | -42                      |
| 2020-2021 | 1            | 0                | 1                      | 82             | 21                 | 5                    | 9                   | 117                      | 175                         | -58                      |
| Average   | 0            | 0                | 0                      | 109            | 8                  | 5                    | 11                  | 133                      | 165                         | -32                      |