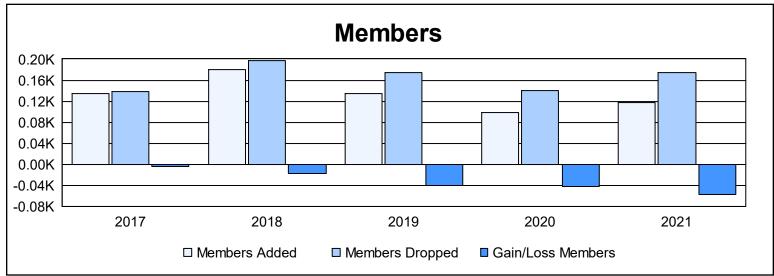

District 103 C

As of June 2021 Cumulative

| Year      | New<br>Clubs | Dropped<br>Clubs | Gain/<br>Loss<br>Clubs | New<br>Members | Charter<br>Members | Reinstate<br>Members | Transfer<br>Members | Total<br>Member<br>Added | Total<br>Members<br>Dropped | Gain/<br>Loss<br>Members |
|-----------|--------------|------------------|------------------------|----------------|--------------------|----------------------|---------------------|--------------------------|-----------------------------|--------------------------|
| 2016-2017 | 0            | 0                | 0                      | 122            | 1                  | 5                    | 7                   | 135                      | 139                         | -4                       |
| 2017-2018 | 1            | 0                | 1                      | 139            | 20                 | 7                    | 14                  | 180                      | 198                         | -18                      |
| 2018-2019 | 0            | 0                | 0                      | 114            | 0                  | 5                    | 15                  | 134                      | 174                         | -40                      |
| 2019-2020 | 0            | 1                | -1                     | 86             | 0                  | 1                    | 12                  | 99                       | 141                         | -42                      |
| 2020-2021 | 1            | 0                | 1                      | 82             | 21                 | 5                    | 9                   | 117                      | 175                         | -58                      |
| Average   | 0            | 0                | 0                      | 109            | 8                  | 5                    | 11                  | 133                      | 165                         | -32                      |